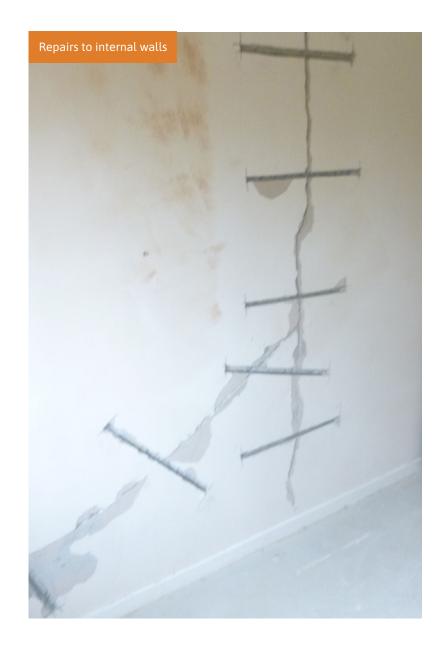

# **The Damage**

The burst main washed the sub-floor slab aggregate out from beneath the floors of the building resulting in downward movement of the concrete floor slab, movement and cracking to the internal walls and consequential movement to floor and wall mounted fixtures and fittings, impacting upon all rooms in the property.

#### This project consisted of the following stages:

- Full strip out
- Services made safe
- Raising and satabilisation of floor slab
- Remove tiles and scabble floor
- Repairs to internal walls
- First fix electrics
- Patch plaster and skim
- Plumbing
- Kitchen and bathroom installations
- Second fix electrics
- Decorations
- Install flooring
- Snagging and clear site
- Sparkle clean
- Handover