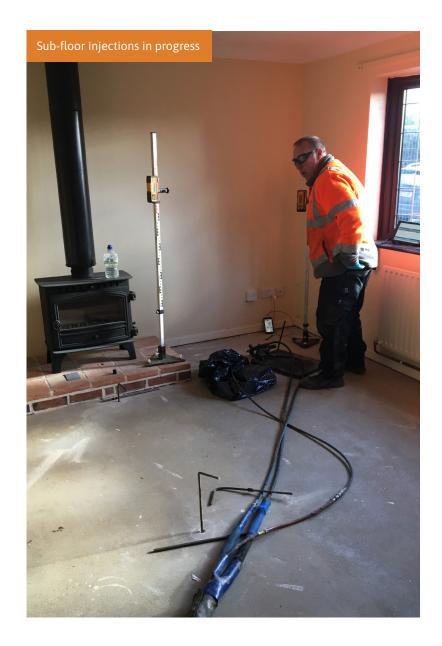

## The Solution

A remedial scheme was designed to restore full amenity in a timely manner. Works started with the necessary strip outs to the kitchen and bathroom. All services were capped off and made safe and the site was made ready for a specialist contractor to complete works to lift and stabilise the concrete floor slab – sub-floor injection of an expanding product utilised to raise the floors back to their original level and stabilise them in position. Once repairs to the floors were completed minor superstructure repairs to cracking in walls was undertaken, a new high end kitchen with granite worktops and new high end bathroom suite were fitted, minor electrical repairs completed and full final finishes; plastering, tiling, decorating and flooring delivered enabling successful return of the property to the owners.

#### This project consisted of the following stages:

- Full strip out
- Services made safe
- Raising and satabilisation of floor slab
- Remove tiles and scabble floor
- Repairs to internal walls
- First fix electrics
- Patch plaster and skim
- Plumbing
- Kitchen and bathroom installations
- Second fix electrics
- Decorations
- Install flooring
- Snagging and clear site
- Sparkle clean
- Handover