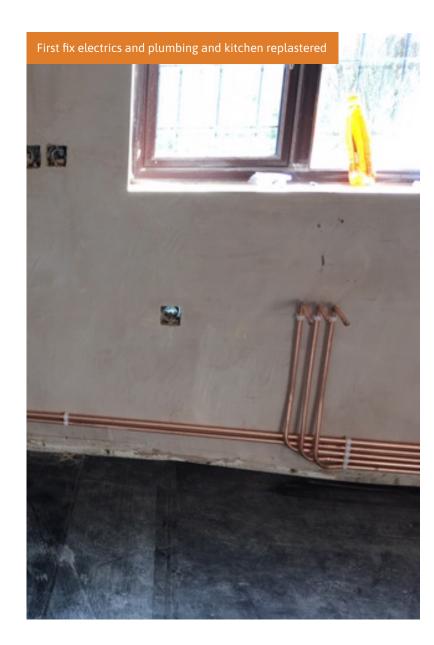

## The Solution

A remedial scheme was designed to restore full amenity in a timely manner. Works started with the necessary strip outs to the kitchen and bathroom. All services were capped off and made safe and the site was made ready for a specialist contractor to complete works to lift and stabilise the concrete floor slab – sub-floor injection of an expanding product utilised to raise the floors back to their original level and stabilise them in position. Once repairs to the floors were completed minor superstructure repairs to cracking in walls was undertaken, a new high end kitchen with granite worktops and new high end bathroom suite were fitted, minor electrical repairs completed and full final finishes; plastering, tiling, decorating and flooring delivered enabling successful return of the property to the owners.

#### This project consisted of the following stages:

- Full strip out
- Services made safe
- Raising and satabilisation of floor slab
- Remove tiles and scabble floor
- Repairs to internal walls
- First fix electrics
- Patch plaster and skim
- Plumbing
- Kitchen and bathroom installations
- Second fix electrics
- Decorations
- Install flooring
- Snagging and clear site
- Sparkle clean
- Handover